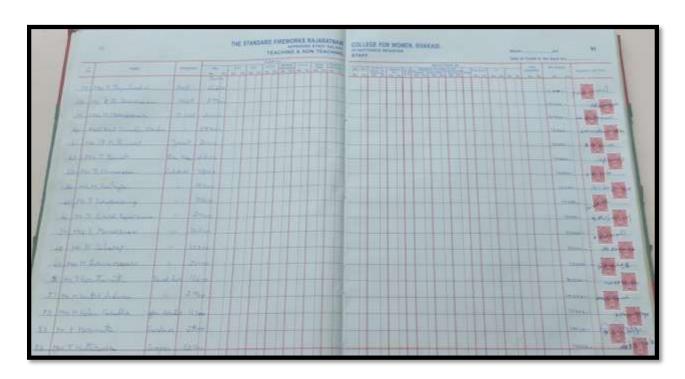

| 4508                                       | D 00028                                                                                   | rificate of paym                                            | 31798<br>SRM<br>sent may | be furnished to  |
| 8      | If the vot  | 4508                                       | D 00028                                                                                   | rificate of paym                                            | 31798<br>SRM<br>sent may | be furnished to  |
| 8      | If the vot  | 4508                                       | D 00028                                                                                   | rificate of paym                                            | 31798<br>SRM<br>sent may | be furnished to  |













|   |          |       | THE STANDA | TRACHING & NON | LIARATNAM<br>CONT SOLORS<br>TERCHING | COLLEGE FOR WOMEN, SIVAMASK | - | d Could be first the | 9        |
|---|----------|-------|------------|----------------|--------------------------------------|-----------------------------|---|----------------------|----------|
| 3 |          | -15   |            |                | 9.15                                 | 2000年1000年1000              | - |                      | -        |
| 4 | 275.46Lm | AS IN | 144        |                | 1                                    |                             |   | 1                    | r. 1000- |
| 9 | 1.25     | 21/10 |            |                |                                      |                             | Ш | Garage.              |