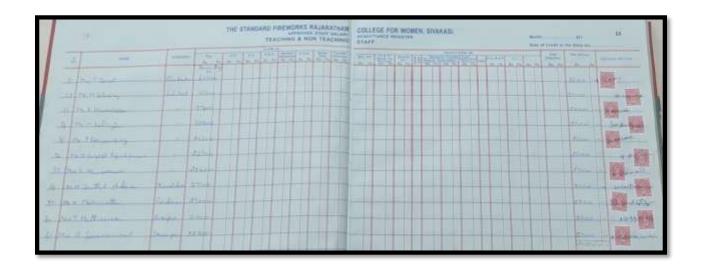

| S. No | A CONTRACTOR       | Decpavali Festival Advance Desigantion | Amount<br>(Rs.) | Signature         |
|-------|--------------------|----------------------------------------|-----------------|-------------------|
|       |                    | SF General A/c                         |                 |                   |
| 1     | C.Rajapandian      | Office Assistant                       | 5000            | - Root            |
| 2     | C.Jayaraj          | Work Supervisor                        | 5000            | c. Jayara.        |
| 3     | S. Bharathi        | Accountant                             | 5000            | 5 Bharlado        |
| 4     | J.Senthil Kumar    | Lab Assistant                          | 5000            | Alk-              |
| 5     | J.Sree Ram Prabu   | Lab Assistant                          | 5000            | Salt              |
| 6     | S.Raja Kennady     | Site Supervisor                        | 5000            | S. Rejano         |
| 7     | A.Gnana Prakasam   | Marker                                 | 5000            | A. Gane Rayon     |
| 8     | N.Thamarai Selvi   | Suprervisor                            | 5000            | N. Thamareselv    |
| 9     | R.Vijayalakshmi    | Creche Helper                          | 5000            | R. vijayalaw ha   |
| 10    | M.Kamatchi         | Data Entry Operator                    | 4000            | M. Kamatolii      |
| 11    | S.Lingammal        | Data Entry Operator                    | 4000            | 8. Lingual        |
| 12    | T.Kavitha          | Library Assistant                      | 4000            | T. Courte         |
| 13    | J.Rama Priya       | Lab Assistant                          | 4000            | J. RamaBi         |
| 14    | R.Muthupandeeswari | Lab Assistant                          | 4000            | R. Smuterness     |
| 15    | K.Shanthi          | Lab Technician                         | 4000            | K-84              |
| 16    | M.Lakshmi          | Lab Technician                         | 4000            |                   |
| 17    | P.Rajalakshmi      | Sweeper                                | 4000            | Inzanot 19        |
| 18    | K.Guruvammal       | Sweeper                                | 4000            | ABOD 00 0000      |
| 19    | K.Kannammal        | Sweeper                                | 4000            | to son on ison in |
| 20    | M.Petchiammal      | Sweeper 💛 ,                            | 4000            | mpetchiemin ac    |
| 21    | V.Mariammal        | Sweeper                                | 4000            | VLorgublogis      |
| 22    | S.Muthammal        | Sweeper                                | 4000            | WABLOW DO         |
| 23    | K.Minipriya        | Sweeper                                | 4000            | K. LODA CIMANA    |
| 24    | K.Vignesh Kumar    | Gardener                               | 4000            | 2/6600216611      |