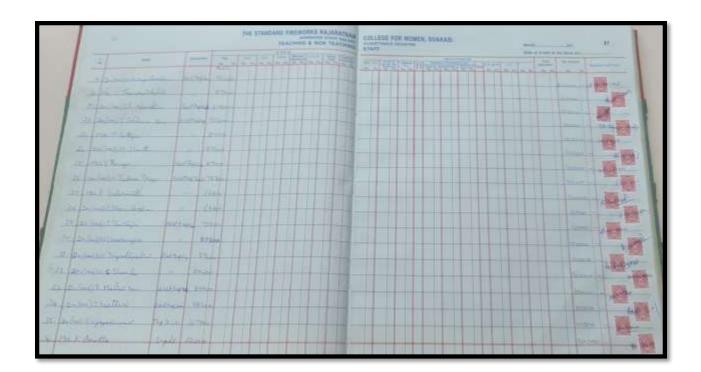

| S. No | A CONTRACTOR       | Decpavali Festival Advance Desigantion | Amount<br>(Rs.) | Signature         |
|-------|--------------------|----------------------------------------|-----------------|-------------------|
|       |                    | SF General A/c                         |                 |                   |
| 1     | C.Rajapandian      | Office Assistant                       | 5000            | - Root            |
| 2     | C.Jayaraj          | Work Supervisor                        | 5000            | c. Jayara.        |
| 3     | S. Bharathi        | Accountant                             | 5000            | 5 Bharlado        |
| 4     | J.Senthil Kumar    | Lab Assistant                          | 5000            | Alk-              |
| 5     | J.Sree Ram Prabu   | Lab Assistant                          | 5000            | Salt              |
| 6     | S.Raja Kennady     | Site Supervisor                        | 5000            | S. Rejano         |
| 7     | A.Gnana Prakasam   | Marker                                 | 5000            | A. Gane Rayon     |
| 8     | N.Thamarai Selvi   | Suprervisor                            | 5000            | N. Thamareselv    |
| 9     | R.Vijayalakshmi    | Creche Helper                          | 5000            | R. vijayalaw ha   |
| 10    | M.Kamatchi         | Data Entry Operator                    | 4000            | M. Kamatolii      |
| 11    | S.Lingammal        | Data Entry Operator                    | 4000            | 8. Lingual        |
| 12    | T.Kavitha          | Library Assistant                      | 4000            | T. Courte         |
| 13    | J.Rama Priya       | Lab Assistant                          | 4000            | J. RamaBi         |
| 14    | R.Muthupandeeswari | Lab Assistant                          | 4000            | R. Smuterness     |
| 15    | K.Shanthi          | Lab Technician                         | 4000            | K-84              |
| 16    | M.Lakshmi          | Lab Technician                         | 4000            |                   |
| 17    | P.Rajalakshmi      | Sweeper                                | 4000            | Inzanot 19        |
| 18    | K.Guruvammal       | Sweeper                                | 4000            | ABOD 00 0000      |
| 19    | K.Kannammal        | Sweeper                                | 4000            | to son on ison in |
| 20    | M.Petchiammal      | Sweeper 💛 ,                            | 4000            | mpetchiemin ac    |
| 21    | V.Mariammal        | Sweeper                                | 4000            | VLorgublogis      |
| 22    | S.Muthammal        | Sweeper                                | 4000            | WABLOW DO         |
| 23    | K.Minipriya        | Sweeper                                | 4000            | K. LODA CIMANA    |
| 24    | K.Vignesh Kumar    | Gardener                               | 4000            | 2/6600216611      |